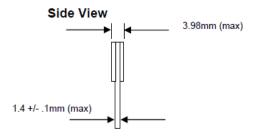

## Notes:

- Tolerances on all dimensions except where otherwise indicated are ±.13. Reference JEDEC standard MO-309C.
- 2. All dimensions are expressed: millimeters [inches]

DRVP2400R 29-Aug-19