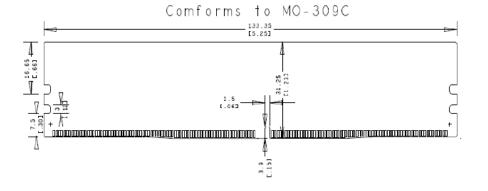

## Notes:

- Tolerances on all dimensions except where otherwise indicated are ±.13. Reference JEDEC standard MO-309C.
- 2. All dimensions are expressed: millimeters [inches]

DRVP2400R 29-Aug-19