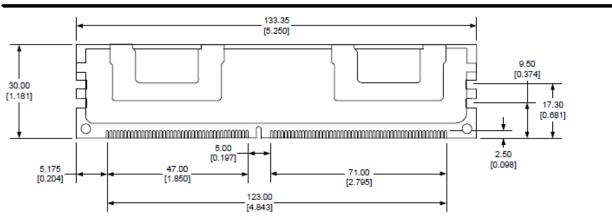

## Notes

Tolerances on all dimensions except where otherwise indicated are  $\pm$ .13 (.005). All dimensions are expressed in millimeters [inches]

## Front view

DRSX42 29-Aug-19