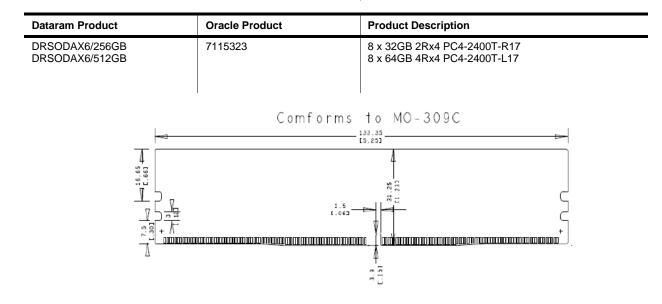

## **Products in Family**

DRSODAX6/256GB (8 x 32GB RDIMM) DRSODAX6/512GB (8 x 64GB LRDIMM)

| Features                                        | Description                                            |
|-------------------------------------------------|--------------------------------------------------------|
| 288-pin JEDEC-compliant DIMMs                   | The DRSODAX6 upgrades are registered memory            |
| 133.35 mm wide by 31.25 mm high (5.25" x 1.23") | modules, which conform to JEDEC's DDR4, PC4-2400T      |
| Data Transfer Rate: 19.2 Gigabytes/sec          | standard. The DRSODAX6/512GB are load-reduced          |
| Operating Voltage: 1.2V (1.14V~1.26V)           | memory modules (LRDIMMs). One EEPROM is used for       |
| Fully RoHS Compliant                            | Serial Presence Detect and a combination register/PLL, |
| Thermal Sensor                                  | with Address and Command Parity is also used.          |

## Notes:

Tolerances on all dimensions except where otherwise indicated are ±.13. Reference JEDEC 1. standard MO-309C.

2. All dimensions are expressed: millimeters [inches]