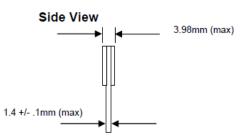

## Notes:

Tolerances on all dimensions except where otherwise indicated are ±.13. Reference JEDEC 1. standard MO-309C.

2. All dimensions are expressed: millimeters [inches]