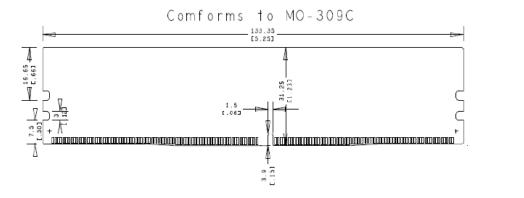

## Notes:

- Tolerances on all dimensions except where otherwise indicated are ±.13. Reference JEDEC standard MO-309C.
- All dimensions are expressed: millimeters [inches]

DRL2133R 27-Aug-19