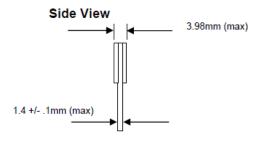

## Notes:

- Tolerances on all dimensions except where otherwise indicated are ±.13. Reference JEDEC standard MO-309C.
- All dimensions are expressed: millimeters [inches]

DRL2133R 27-Aug-19