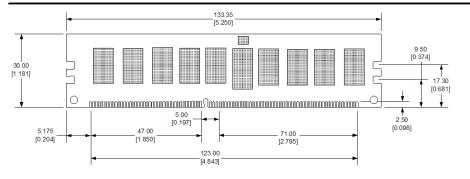

## Front view

## Notes

Tolerances on all dimensions except where otherwise indicated are  $\pm .13$  (.005).

All dimensions are expressed in millimeters [inches]