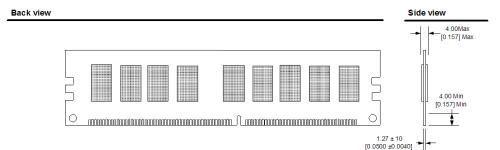

## Notes

Tolerances on all dimensions except where otherwise indicated are  $\pm .13$  (.005).

All dimensions are expressed in millimeters [inches]